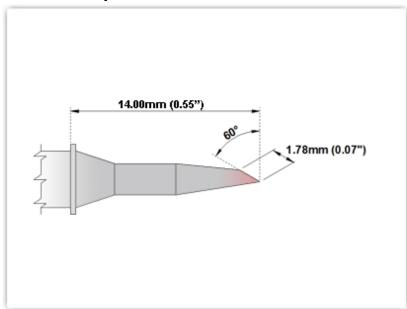

## EPM60BV350

Bevel 60° 1.78mm (0.07")

Tip Style: Bevel 60°

Tip Width: 1.78mm (0.07")
Tip Length: 14.00mm (0.55")

60 Type Cartridge<sup>1</sup>: 325°C - 358°C

RoHS Compliant<sup>2</sup> / Lead Free: YES

For Use With: EB-2000S, MFR-PS1100, MFR-PS2200, MFR-PS1K, MFR-PS2K