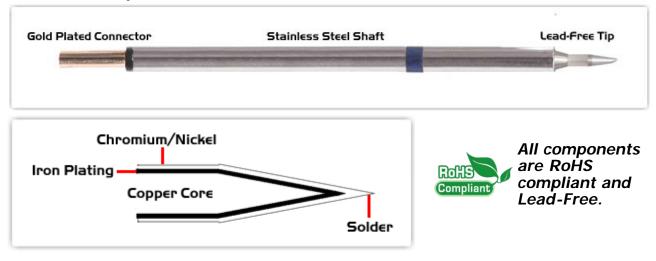

## **Material Composition**

<sup>1</sup> Easy Braid Co. tip cartridges will typically idle within a temperature range of +/-1.1°C. However, there is variation in idle temperature across tip geometries within an individual temperature series. Easy Braid Co. offers a wide variety of tip geometries from 0.25mm fine point tip to 5mm chisel. The length and geometry of a tip will have an influence on the tip idle temperature. To accurately measure idle temperature it will depend greatly on the measurement method, technique and equipment used. Two different methods or the use of alternative equipment will produce different test results.